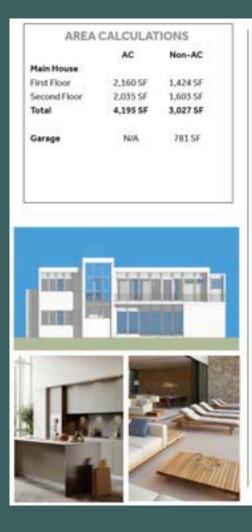

4-Bedroom /4.5 Bath 4,195 SF A/C Space

# Playa Grande Golf Villa 42: Entrance View

TAL NURSES

This modern design offers expansive views off of the 2nd hole on Playa Grande's incredible golf course, providing incredible vistas of the 7th green, 8th tee box and the Atlantic Ocean beyond. An open living concept and four spacious bedrooms are perfect for an extended family trip or a quick golf getaway. The indoor/outdoor space suits the warm winds of the Dominican Republic at all times of the year.