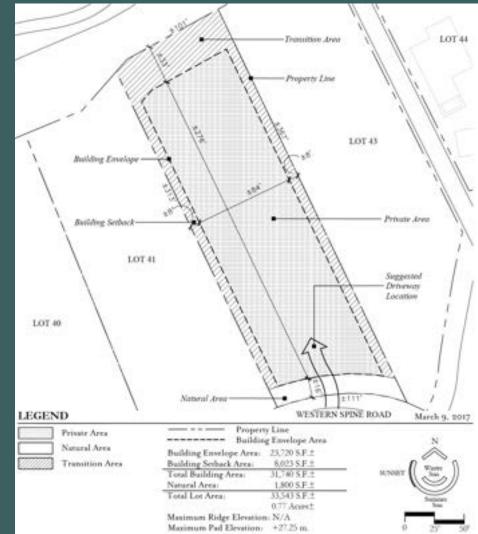

Golf Villa Lot 42 is located alongside the 2nd tee complex of the Playa Grande golf course and This spectacular .77 acre homesite has 101' of frontage and boasts easy access to the golf clubhouse, 'The Point' tree bar and Las Brasas barbeque situated next to the golf course practice facility.

### Lot Diagram