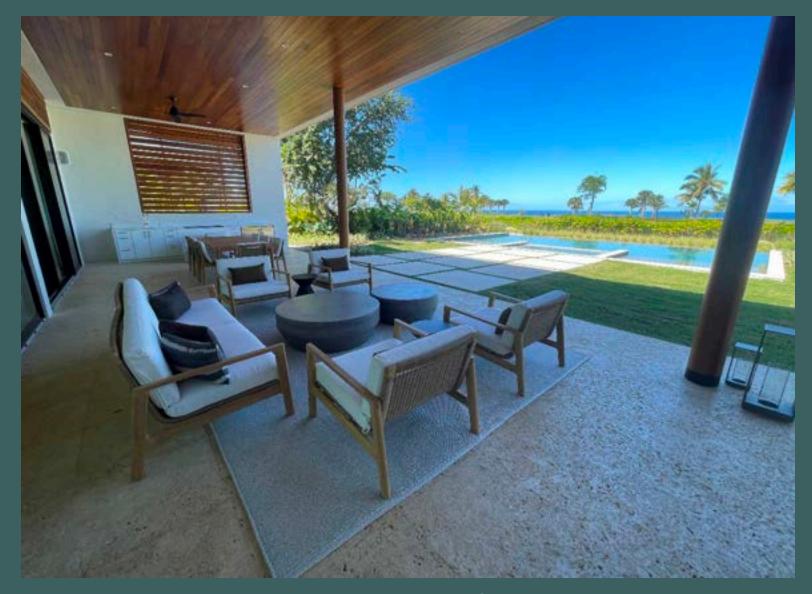

sive views off of the 2nd hole on Playa Grande's incredible golf course, providing incredible vistas of the 7th green, 8th tee box and the Atlantic Ocean beyond. An open living concept and four spacious bedrooms are perfect for an extended family trip or a quick golf getaway. The indoor/outdoor space suits the warm winds of the Dominican Republic at all times of the year.

Golf Villa Lot 42 is located alongside the 2nd tee complex of the Playa Grande golf course and This spectacular .77 acre homesite has 101' of frontage and boasts easy access to the golf clubhouse, 'The Point' tree bar and Las Brasas barbeque situated next to the golf course practice facility.



### Lot Diagram





#### Floor Plan - First Floor



#### Floor Plan - Second Floor



### Aerial View







### Great Room



### Outdoor Living Area



### Master Bedroom



## Master Bathroom



### Master Bathroom



### Guest Bedroom



## Guest Bathroom



### Second Level Terrace



#### Rear Aerial View