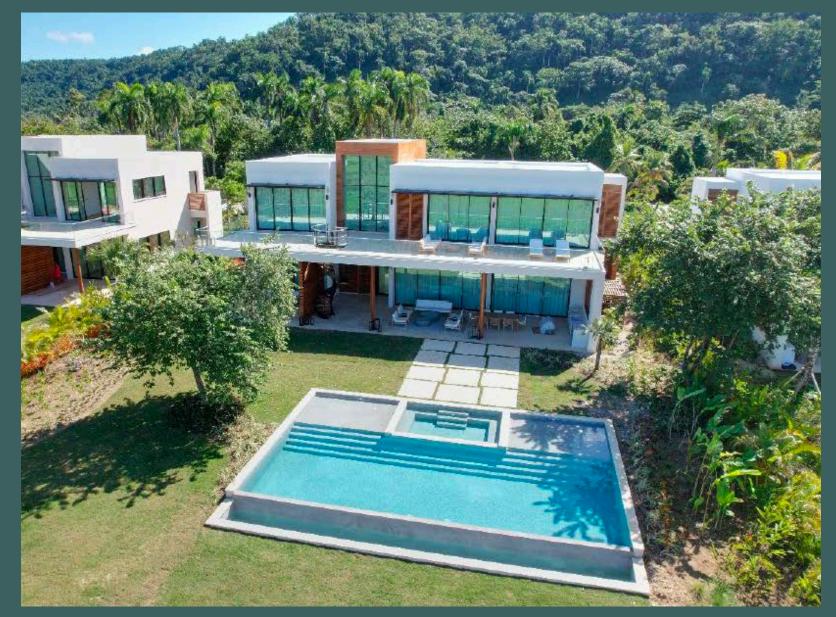

open living concept and four spacious bedrooms are perfect for an extended family trip or a quick golf getaway. The indoor/outdoor space suits the warm winds of the Dominican Republic at all times of the year.

Golf Villa Lot 42 is located alongside the 2nd tee complex of the Playa Grande golf course and This spectacular .77 acre homesite has 101' of frontage and boasts easy access to the golf clubhouse, 'The Point' tree bar and Las Brasas barbeque situated next to the golf course practice facility.



### Lot Diagram





#### Floor Plan - First Floor



#### Floor Plan - Second Floor



### Aerial View







### Great Room



### Outdoor Living Area



### Master Bedroom



## Master Bathroom



### Master Bathroom



### Guest Bedroom



## Guest Bathroom



### Second Level Terrace



#### Rear Aerial View