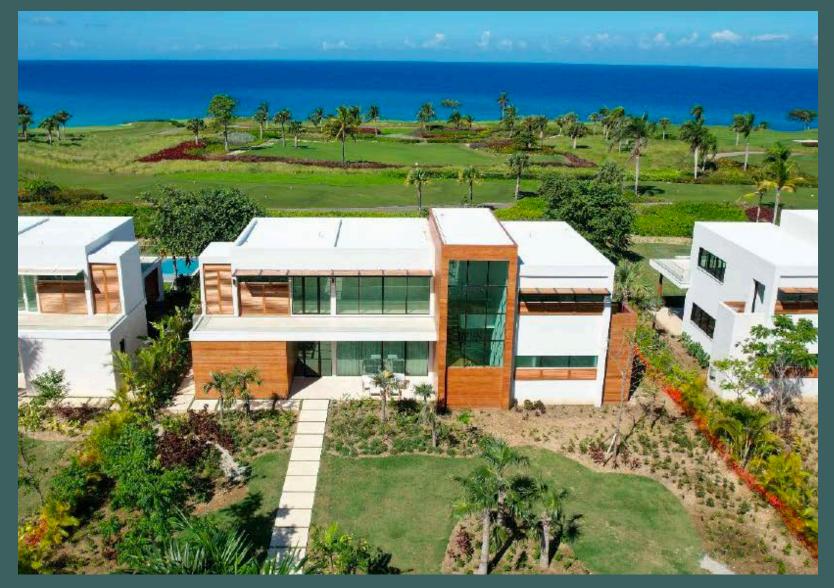

NURSES



This modern design offers expansive views off of the 2nd hole on Playa Grande's incredible golf course, providing incredible vistas of the 7th green, 8th tee box and the Atlantic Ocean beyond. An open living concept and four spacious bedrooms are perfect for an extended family trip or a quick golf getaway. The indoor/outdoor space suits the warm winds of the Dominican Republic at all times of the year.

Golf Villa Lot 42 is located alongside the 2nd tee complex of the Playa Grande golf course and This spectacular .77 acre homesite has 101' of frontage and boasts easy access to the golf clubhouse, 'The Point' tree bar and Las Brasas barbeque situated next to the golf course practice facility.



### Lot Diagram





#### Floor Plan - First Floor



#### Floor Plan - Second Floor



### Aerial View







### Great Room



### Outdoor Living Area



### Master Bedroom



## Master Bathroom



### Master Bathroom



### Guest Bedroom



## Guest Bathroom



### Second Level Terrace



#### Rear Aerial View