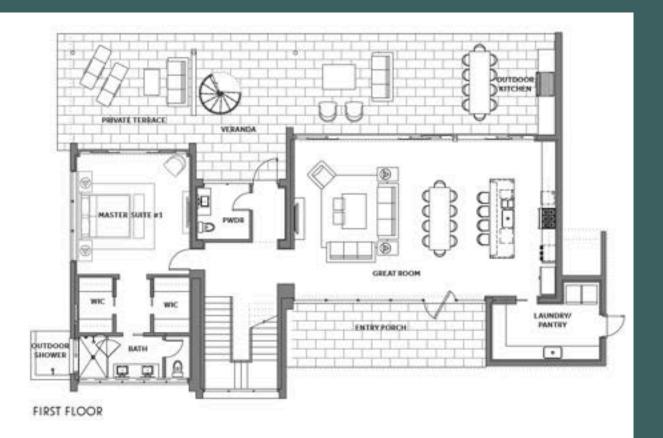

195 SF A/C Space

# Playa Grande Golf Villa 42: Entrance View

TAL NURSES



This modern design offers expansive views off of the 2nd hole on Playa Grande's incredible golf course, providing incredible vistas of the 7th green, 8th tee box and the Atlantic Ocean beyond. An open living concept and four spacious bedrooms are perfect for an extended family trip or a quick golf getaway. The indoor/outdoor space suits the warm winds of the Dominican Republic at all times of the year.

Golf Villa Lot 42 is located alongside the 2nd tee complex of the Playa Grande golf course and This spectacular .77 acre homesite has 101' of frontage and boasts easy access to the golf clubhouse, 'The Point' tree bar and Las Brasas barbeque situated next to the golf course practice facility.



### Lot Diagram





#### Floor Plan - First Floor



#### Floor Plan - Second Floor



### Aerial View







### Great Room



### Outdoor Living Area



### Master Bedroom



## Master Bathroom



### Master Bathroom



### Guest Bedroom



## Guest Bathroom



### Second Level Terrace



#### Rear Aerial View