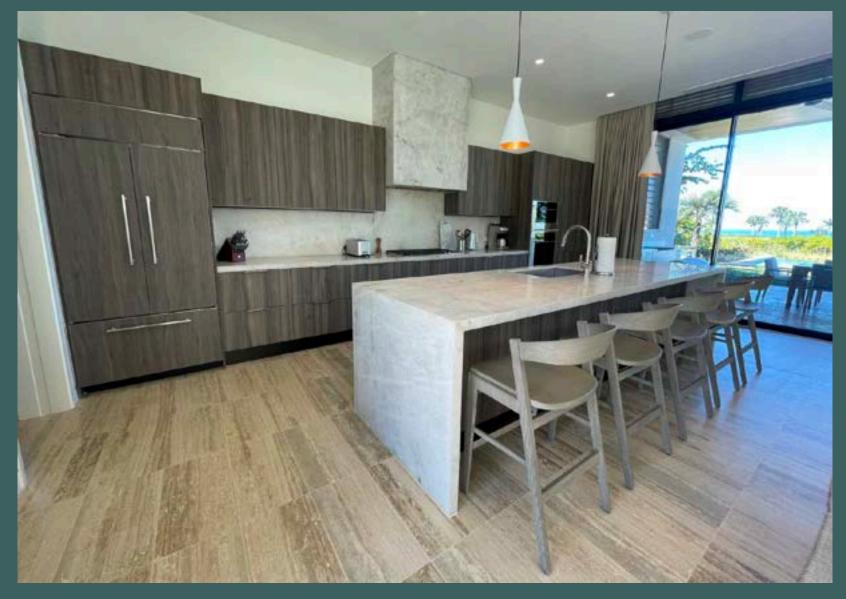

rn design offers expansive views off of the 2nd hole on Playa Grande's incredible golf course, providing incredible vistas of the 7th green, 8th tee box and the Atlantic Ocean beyond. An open living concept and four spacious bedrooms are perfect for an extended family trip or a quick golf getaway. The indoor/outdoor space suits the warm winds of the Dominican Republic at all times of the year.

Golf Villa Lot 42 is located alongside the 2nd tee complex of the Playa Grande golf course and This spectacular .77 acre homesite has 101' of frontage and boasts easy access to the golf clubhouse, 'The Point' tree bar and Las Brasas barbeque situated next to the golf course practice facility.



### Lot Diagram





#### Floor Plan - First Floor



#### Floor Plan - Second Floor



### Aerial View







### Great Room



### Outdoor Living Area



### Master Bedroom



## Master Bathroom



### Master Bathroom



### Guest Bedroom



## Guest Bathroom



### Second Level Terrace



#### Rear Aerial View