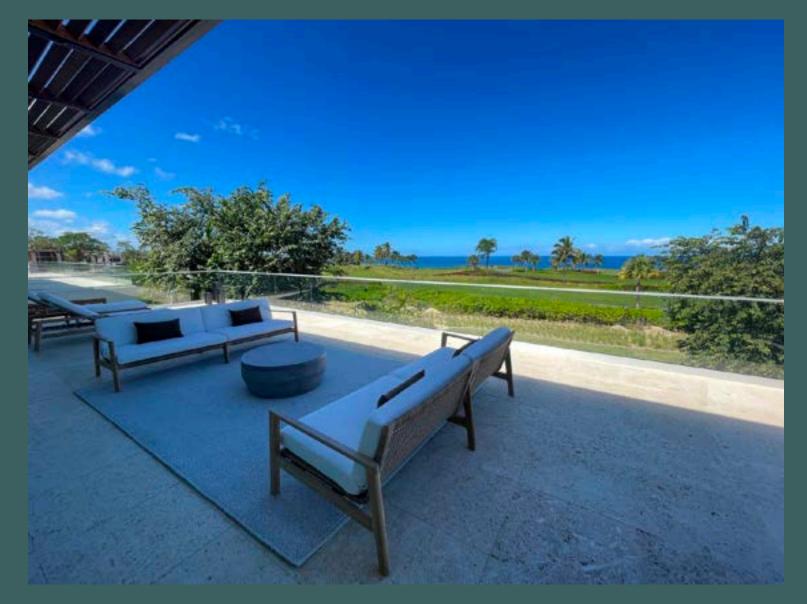

he Atlantic Ocean beyond. An open living concept and four spacious bedrooms are perfect for an extended family trip or a quick golf getaway. The indoor/outdoor space suits the warm winds of the Dominican Republic at all times of the year.

Golf Villa Lot 42 is located alongside the 2nd tee complex of the Playa Grande golf course and This spectacular .77 acre homesite has 101' of frontage and boasts easy access to the golf clubhouse, 'The Point' tree bar and Las Brasas barbeque situated next to the golf course practice facility.



### Lot Diagram





#### Floor Plan - First Floor



#### Floor Plan - Second Floor



### Aerial View







### Great Room



### Outdoor Living Area



### Master Bedroom



## Master Bathroom



### Master Bathroom



### Guest Bedroom



## Guest Bathroom



### Second Level Terrace



#### Rear Aerial View