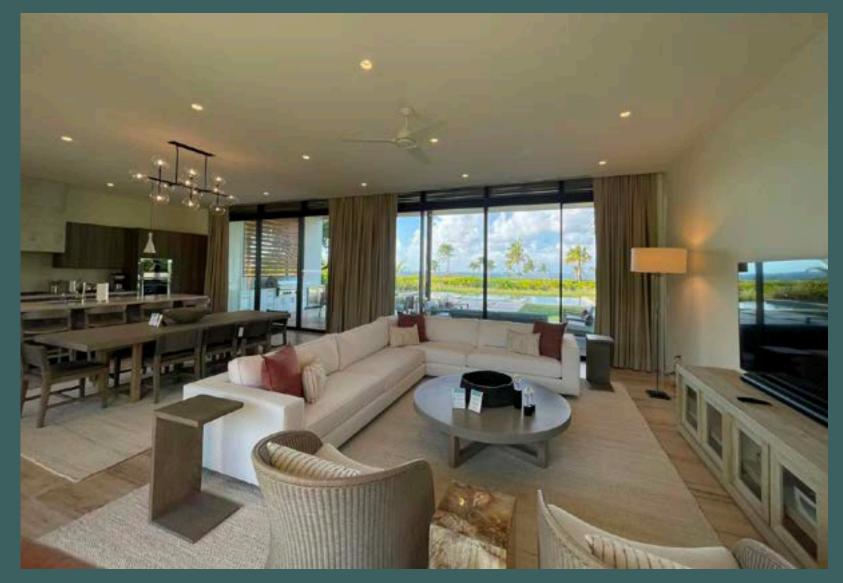

esign offers expansive views off of the 2nd hole on Playa Grande's incredible golf course, providing incredible vistas of the 7th green, 8th tee box and the Atlantic Ocean beyond. An open living concept and four spacious bedrooms are perfect for an extended family trip or a quick golf getaway. The indoor/outdoor space suits the warm winds of the Dominican Republic at all times of the year.

Golf Villa Lot 42 is located alongside the 2nd tee complex of the Playa Grande golf course and This spectacular .77 acre homesite has 101' of frontage and boasts easy access to the golf clubhouse, 'The Point' tree bar and Las Brasas barbeque situated next to the golf course practice facility.



### Lot Diagram





#### Floor Plan - First Floor



#### Floor Plan - Second Floor



### Aerial View







### Great Room



### Outdoor Living Area



### Master Bedroom



## Master Bathroom



### Master Bathroom



### Guest Bedroom



## Guest Bathroom



### Second Level Terrace



#### Rear Aerial View