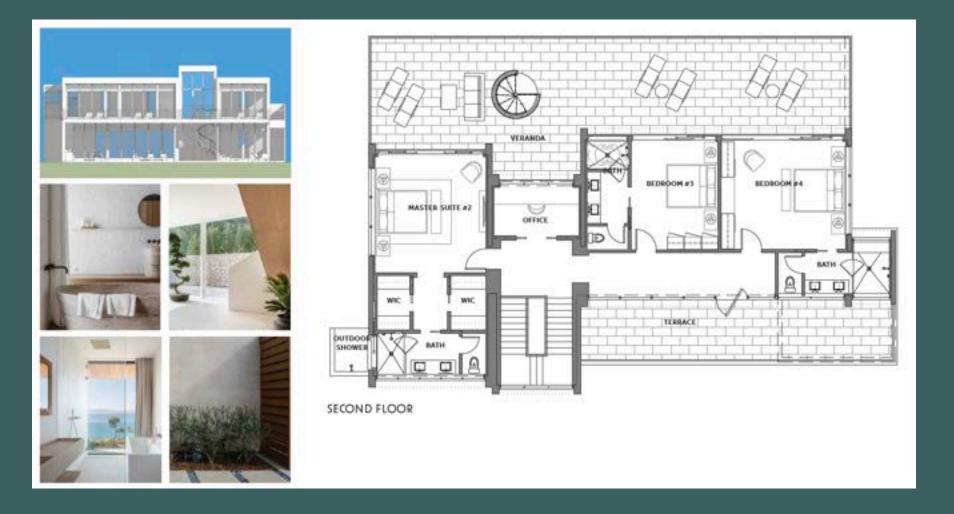

Golf Villa 42: Entrance View

TAL NURSES



This modern design offers expansive views off of the 2nd hole on Playa Grande's incredible golf course, providing incredible vistas of the 7th green, 8th tee box and the Atlantic Ocean beyond. An open living concept and four spacious bedrooms are perfect for an extended family trip or a quick golf getaway. The indoor/outdoor space suits the warm winds of the Dominican Republic at all times of the year.

Golf Villa Lot 42 is located alongside the 2nd tee complex of the Playa Grande golf course and This spectacular .77 acre homesite has 101' of frontage and boasts easy access to the golf clubhouse, 'The Point' tree bar and Las Brasas barbeque situated next to the golf course practice facility.



### Lot Diagram





#### Floor Plan - First Floor



#### Floor Plan - Second Floor



### Aerial View







### Great Room



### Outdoor Living Area



### Master Bedroom



## Master Bathroom



### Master Bathroom



### Guest Bedroom



## Guest Bathroom



### Second Level Terrace



#### Rear Aerial View