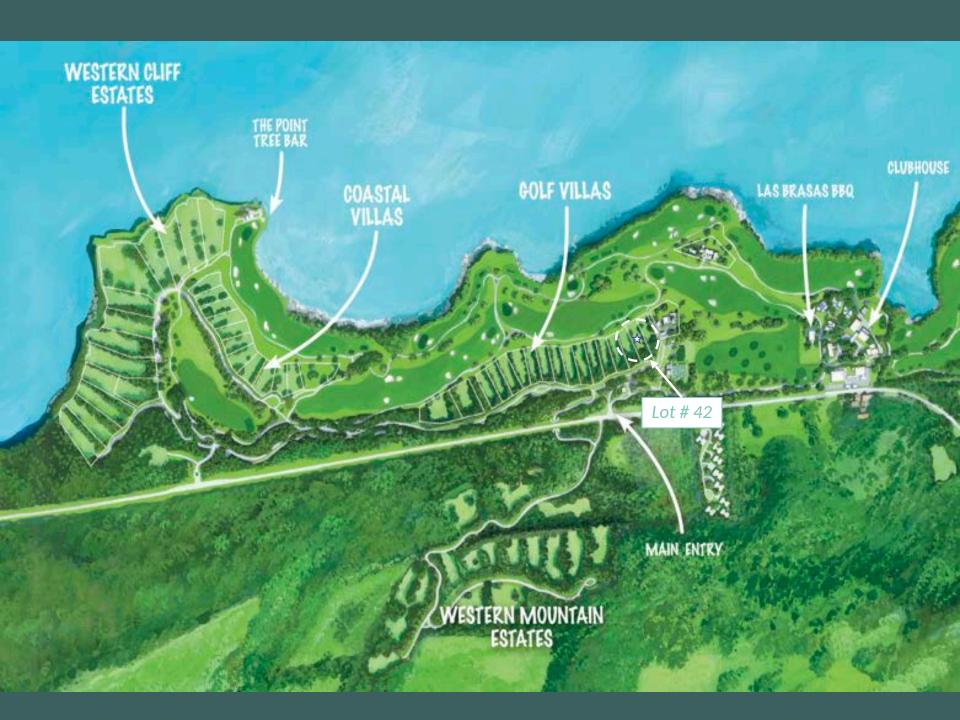

Golf Villa Lot 42 is located alongside the 2nd tee complex of the Playa Grande golf course and This spectacular .77 acre homesite has 101' of frontage and boasts easy access to the golf clubhouse, 'The Point' tree bar and Las Brasas barbeque situated next to the golf course practice facility.

### Aerial View